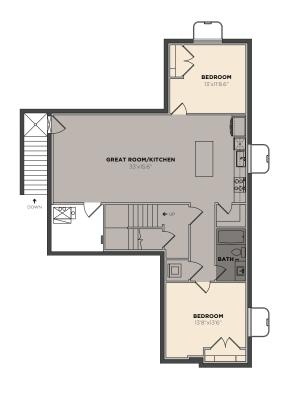

# **ADU Basement Structural Options**

- » Fully finished Accessory Dwelling Unit (ADU)
- » Exterior basement stairs included with ADU
- » 9' ceiling