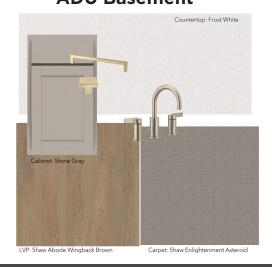

# NORTHSTAR

Design Finishes



BEDROOMS: 5

BATHROOMS: 3.5

FINISHED SQ FT: 4,116

TOTAL SQ FT: **4,532** 







First Floor

**Second Floor** 

Finished ADU Basement

Carpet







#### Main Kitchen



#### **Primary Bath**



#### **ADU Basement**



## **First Floor Structural Options**

- » Extended deck 12' x 20'
- » Extended kitchen island
- » Butler's pantry
- » Fireplace
- » Kitchen backsplash windows
- » Mudroom bench with cubbies (designer feature not included)
- » Open railing at stairs
- » 12'x8' Sliding glass door at Great Room
- » Sunroom
- » 8' interior doors

### **Second Floor Structural Options**

- » Loft in lieu of bedroom
- » Grand Primary Bath with freestanding tub
- » Laundry room cabinets
- » Open railing at stairs
- » Transom windows in bedrooms

# **ADU Basement Structural Options**

- » Fully finished Accessory Dwelling Unit (ADU)
- » Exterior basement stairs included with ADU
- » 9' ceiling