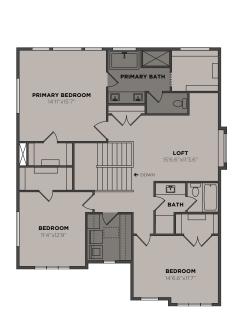

### **Second Floor Structural Options**

- » Loft in lieu of bedroom
- » Grand Primary Bath with freestanding tub
- » Laundry room cabinets
- » Open railing at stairs
- » Transom windows in bedrooms