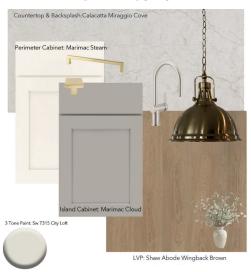

# NORTHSTAR

Design Finishes



BEDROOMS: 5

BATHROOMS: 3.5

FINISHED SQ FT: 4,116

TOTAL SQ FT: **4,532** 







First Floor

**Second Floor** 

Finished ADU Basement

Carpet







#### Main Kitchen



#### **Primary Bath**



#### **ADU Basement**



## **First Floor Structural Options**

- » Extended deck 12' x 20'
- » Extended kitchen island
- » Butler's pantry
- » Fireplace
- » Kitchen backsplash windows
- » Mudroom bench with cubbies (designer feature not included)
- » Open railing at stairs
- » 12'x8' Sliding glass door at Great Room
- » Sunroom
- » 8' interior doors

### **Second Floor Structural Options**

- » Loft in lieu of bedroom
- » Grand Primary Bath with freestanding tub
- » Laundry room cabinets
- » Open railing at stairs
- » Transom windows in bedrooms

# **ADU Basement Structural Options**

- » Fully finished Accessory Dwelling Unit (ADU)
- » Exterior basement stairs included with ADU
- » 9' ceiling