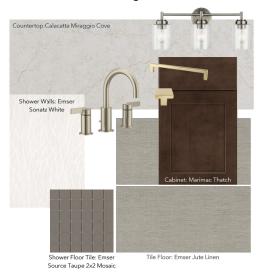

# NORTHSTAR

Design Finishes



BEDROOMS: 5

BATHROOMS: 3.5

FINISHED SQ FT: 4,116

TOTAL SQ FT: **4,532** 







First Floor

**Second Floor** 

Finished ADU Basement

Carpet







#### Main Kitchen



#### **Primary Bath**



#### **ADU Basement**



## **First Floor Structural Options**

- » Extended deck 12' x 20'
- » Extended kitchen island
- » Butler's pantry
- » Fireplace
- » Kitchen backsplash windows
- » Mudroom bench with cubbies (designer feature not included)
- » Open railing at stairs
- » 12'x8' Sliding glass door at Great Room
- » Sunroom
- » 8' interior doors

### **Second Floor Structural Options**

- » Loft in lieu of bedroom
- » Grand Primary Bath with freestanding tub
- » Laundry room cabinets
- » Open railing at stairs
- » Transom windows in bedrooms

# **ADU Basement Structural Options**

- » Fully finished Accessory Dwelling Unit (ADU)
- » Exterior basement stairs included with ADU
- » 9' ceiling