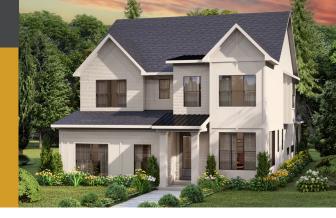

# NORTHSTAR

Design Finishes

BEDROOMS: 5

BATHROOMS: 3.5

FINISHED SQ FT: 4,116

TOTAL SQ FT: **4,532** 

First Floor

**Second Floor** 