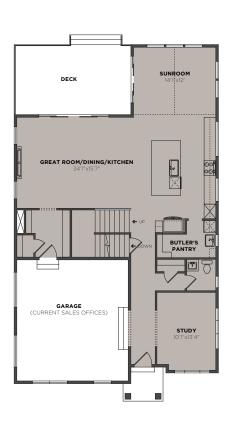

## **First Floor Structural Options**

- » Extended deck 12' x 20'
- » Extended kitchen island
- » Butler's pantry
- » Fireplace
- » Kitchen backsplash windows
- » Mudroom bench with cubbies (designer feature not included)
- » Open railing at stairs
- » 12'x8' Sliding glass door at Great Room
- » Sunroom
- » 8' interior doors