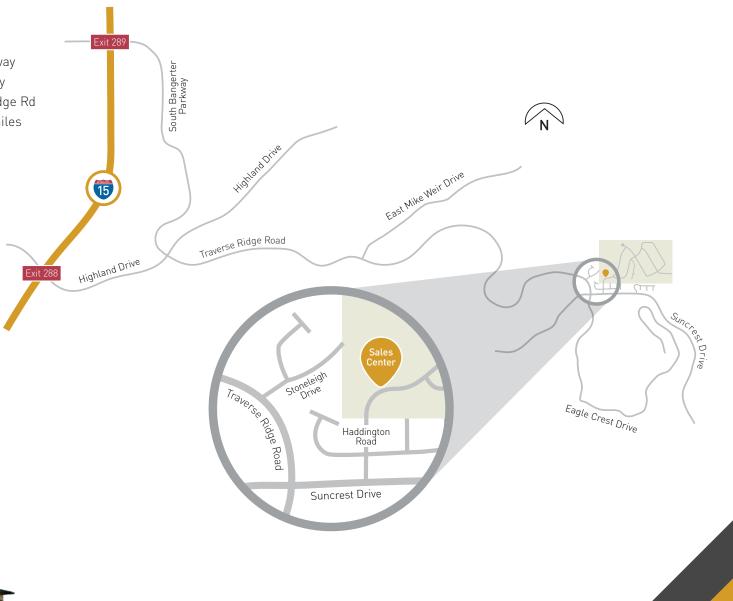

## DRIVING DIRECTIONS

## From the North via I-15

- Take exit 289 for UT-154 / Bangerter Highway
- Turn east onto UT-154 / Bangerter Highway
- Bangeter Highway changes to Traverse Ridge Rd
- Continue on Traverse Ridge Road for 3.4 miles
- Turn left onto Suncrest Dr
- Turn left onto Haddington Rd
- Edelweiss will be straight ahead

## From the South via I-15

- Take exit 288 for UT-140 toward 14600 S
- Turn east onto UT-140 East (Draper)
- Continue onto Highland Dr for 0.7 miles
- Turn right onto Traverse Ridge Rd for 3.4 miles

ALC: NO

- Turn left onto Suncrest Dr
- Turn left onto Haddington Rd
- Edelweiss will be straight ahead

Candlelight Homes

A LENNAR COMPANY